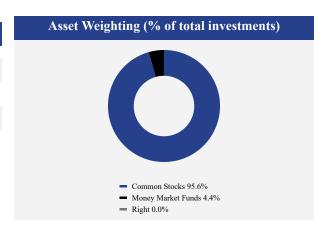

#### What did the Fund invest in?

| Top 10 Holdings (% of net assets) |                 |  |
|-----------------------------------|-----------------|--|
| Holding Name                      | % of Net Assets |  |
| Mercury Systems, Inc.             | 7.4%            |  |
| Pearson plc - ADR                 | 6.4%            |  |
| Insight Enterprises, Inc.         | 6.2%            |  |
| Air Products and Chemicals, Inc.  | 6.1%            |  |
| Southwest Gas Holdings, Inc.      | 6.0%            |  |
| Asbury Automotive Group, Inc.     | 5.2%            |  |
| Twilio, Inc., Class A             | 5.1%            |  |
| Vestis Corporation                | 4.8%            |  |
| YETI Holdings, Inc.               | 4.7%            |  |
| Exelixis, Inc.                    | 4.6%            |  |