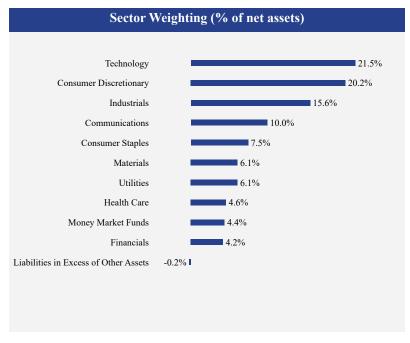

#### What did the Fund invest in?

| Top 10 Holdings (% of net assets) |                 |  |
|-----------------------------------|-----------------|--|
| Holding Name                      | % of Net Assets |  |
| Mercury Systems, Inc.             | 7.4%            |  |
| Pearson plc - ADR                 | 6.4%            |  |
| Insight Enterprises, Inc.         | 6.2%            |  |
| Air Products and Chemicals, Inc.  | 6.1%            |  |
| Southwest Gas Holdings, Inc.      | 6.0%            |  |
| Asbury Automotive Group, Inc.     | 5.2%            |  |
| Twilio, Inc., Class A             | 5.1%            |  |
| Vestis Corporation                | 4.8%            |  |
| YETI Holdings, Inc.               | 4.7%            |  |
| Exelixis, Inc.                    | 4.6%            |  |