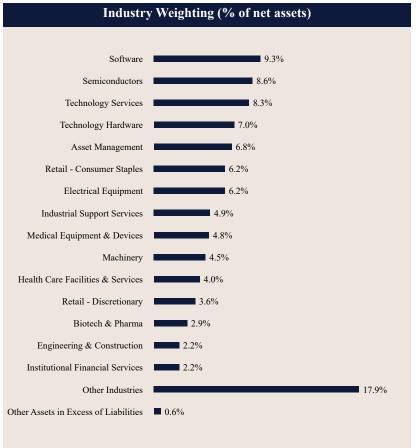

#### What did the Fund invest in?

Go Paperless! Update your communication preferences on our website, www.grandeurpeakglobal.com, or call 1-855-377-7325 (PEAK).