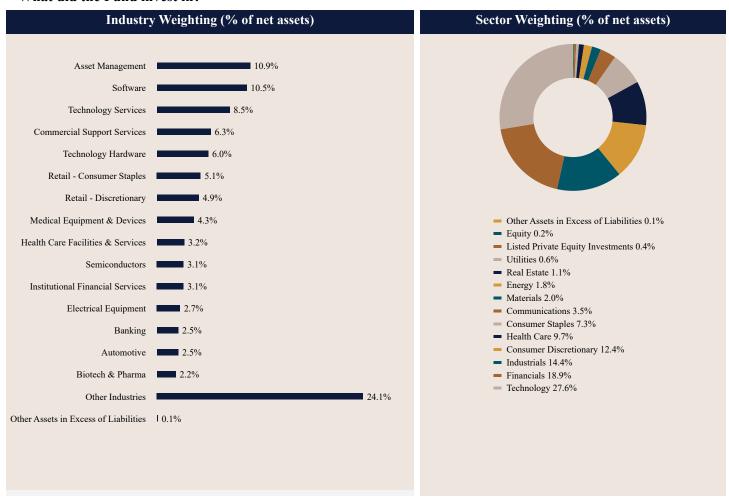

#### What did the Fund invest in?

Go Paperless! Update your communication preferences on our website, www.grandeurpeakglobal.com, or call 1-855-377-7325 (PEAK).