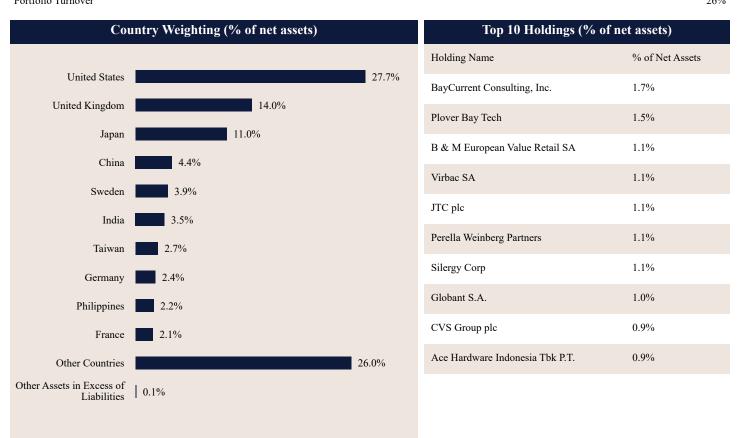

#### What did the Fund invest in?

Go Paperless! Update your communication preferences on our website, www.grandeurpeakglobal.com, or call 1-855-377-7325 (PEAK).