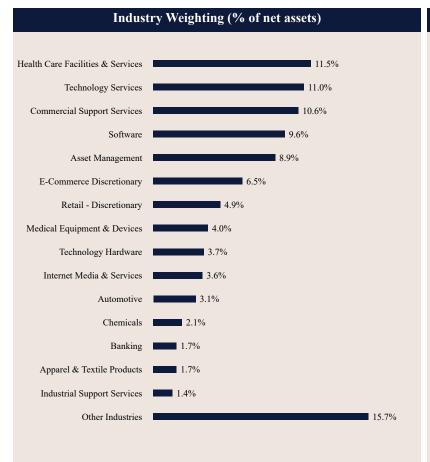

#### What did the Fund invest in?

Go Paperless! Update your communication preferences on our website, www.grandeurpeakglobal.com, or call 1-855-377-7325 (PEAK).