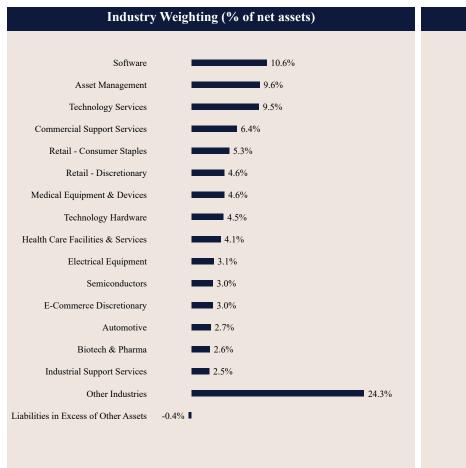

### What did the Fund invest in?

Go Paperless! Update your communication preferences on our website, www.grandeurpeakglobal.com, or call 1-855-377-7325 (PEAK).