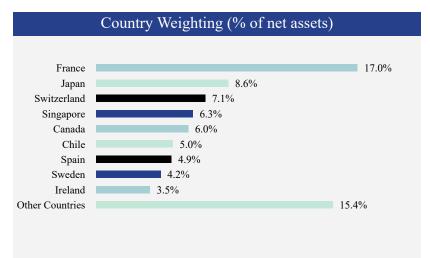

#### What did the Fund invest in?

| Top 10 Holdings (% of net assets)                  |                 |  |  |
|----------------------------------------------------|-----------------|--|--|
| Holding Name                                       | % of Net Assets |  |  |
| Vina San Pedro Tarapaca S.A.                       | 5.0%            |  |  |
| Air Liquide S.A.                                   | 4.1%            |  |  |
| TC Energy Corporation                              | 3.8%            |  |  |
| Oversea-Chinese Banking Corp Ltd.                  | 3.8%            |  |  |
| Ryanair Holdings plc                               | 3.5%            |  |  |
| Nestle S.A.                                        | 3.1%            |  |  |
| Barry Callebaut A.G.                               | 2.6%            |  |  |
| Singapore Exchange Ltd.                            | 2.6%            |  |  |
| Schneider Electric S.E.                            | 2.6%            |  |  |
| Cia de Distribucion Integral Logista Holdings S.A. | 2.5%            |  |  |