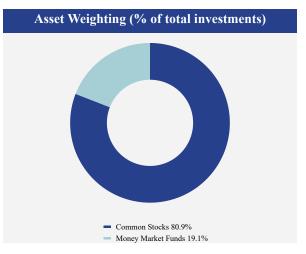

#### What did the Fund invest in?

| Top 10 Holdings (% of net assets)                  |                 |  |  |
|----------------------------------------------------|-----------------|--|--|
| Holding Name                                       | % of Net Assets |  |  |
| Vina San Pedro Tarapaca S.A.                       | 5.0%            |  |  |
| Air Liquide S.A.                                   | 4.1%            |  |  |
| TC Energy Corporation                              | 3.8%            |  |  |
| Oversea-Chinese Banking Corp Ltd.                  | 3.8%            |  |  |
| Ryanair Holdings plc                               | 3.5%            |  |  |
| Nestle S.A.                                        | 3.1%            |  |  |
| Barry Callebaut A.G.                               | 2.6%            |  |  |
| Singapore Exchange Ltd.                            | 2.6%            |  |  |
| Schneider Electric S.E.                            | 2.6%            |  |  |
| Cia de Distribucion Integral Logista Holdings S.A. | 2.5%            |  |  |